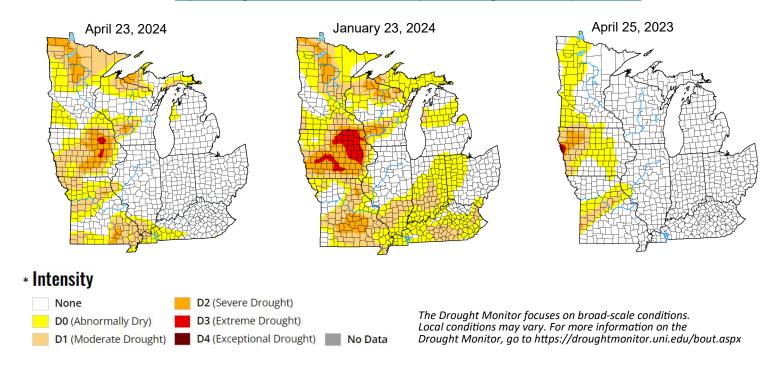

#### **MARKET COMMENTARY - APRIL 2024**

**Greetings!** Planting season is here, and I am hearing conditions, so far, are good. We've been getting much-needed rain across the state, along with some wild weather. The drought map keeps improving but still has a way to go. Prayers are working.

#### U.S. Drought Monitor - Midwest \*

See: https://droughtmonitor.unl.edu/CurrentMap/StateDroughtMonitor.aspx?midwest

Auction volume for April comes in third place for highest since my keeping track in 2018.